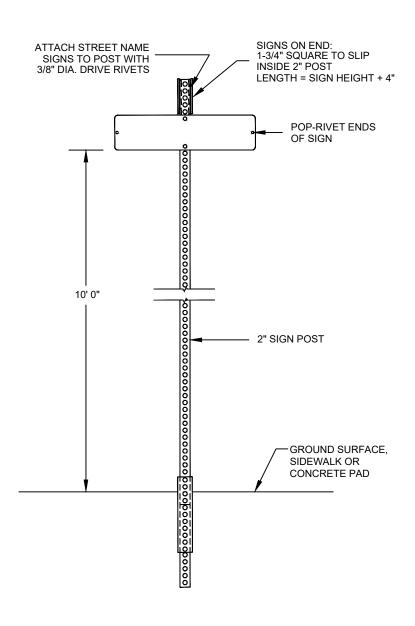

## **NOTES**

- 1. REFER TO STD. DWG. NO. 249.1 FOR FOUNDATION DETAILS.
- ① 2. ALL STREET NAME SIGNS SHALL BE 9 INCH STANDARD IN THE CITY OF MESQUITE ONLY.
  - 3. IF SIGN POST IS INSTALLED IN SIDEWALK, A MINIMUM HORIZONTAL CLEAR WIDTH OF 48" AND A MINIMUM VERTICAL CLEARANCE OF 7' SHALL BE MAINTAINED ON THE SIDEWALK FOR COMPLIANCE WITH ACCESSIBILITY REQUIREMENTS.

|                         |                   | AGENCY APPR                                        | OVED | В | С | Н | L | (M) | N | R |  |
|-------------------------|-------------------|----------------------------------------------------|------|---|---|---|---|-----|---|---|--|
| SPECIFICATION REFERENCE |                   | UNIFORM STANDARD DRAWINGS<br>CLARK COUNTY AREA     |      |   |   |   |   |     |   |   |  |
| 631                     | STREET NAME SIGNS | STANDARD STREET NAME                               |      |   |   |   |   |     |   |   |  |
|                         |                   | SIGN POST INSTALLATION  DATE 12-10-20 DWG. NO. 249 |      |   |   |   |   |     |   |   |  |