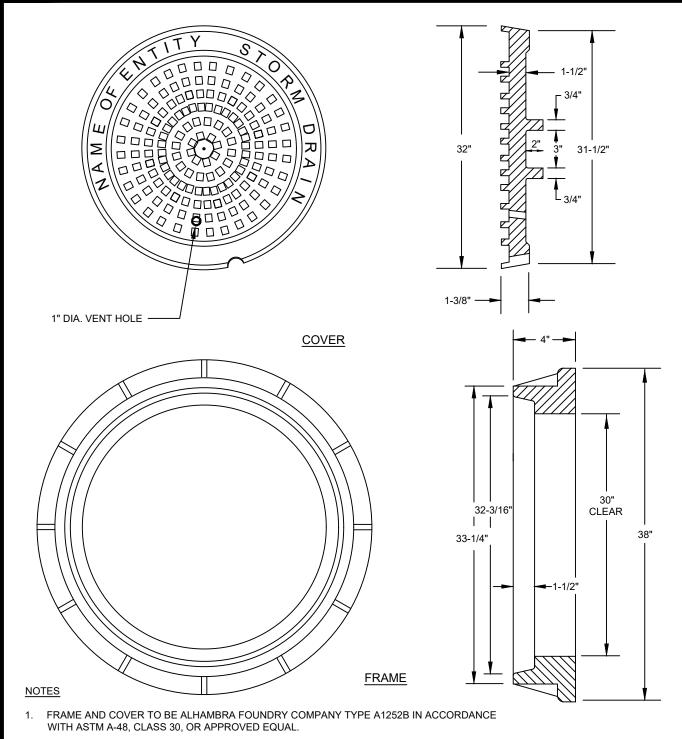

- 2. CAST IRON SHALL HAVE MINIMUM TENSILE STRENGTH OF 30,000 P.S.I.
- 3. FRAME AND COVER MACHINED TO FIT.
- 4. WEIGHT OF FRAME AND COVER 330 LBS. MINIMUM.
- 5. THE USE OF A 30" RING AND COVER SHALL BE APPROVED BY THE ENTITY ENGINEER.

|                         |                      | AGENCY APPR                                    | OVED          | В     | С    | Н | L             | М | N | R |  |
|-------------------------|----------------------|------------------------------------------------|---------------|-------|------|---|---------------|---|---|---|--|
| SPECIFICATION REFERENCE |                      | UNIFORM STANDARD DRAWINGS<br>CLARK COUNTY AREA |               |       |      |   |               |   |   |   |  |
| 712                     | MISCELLANEOUS METALS |                                                |               |       |      |   |               |   |   |   |  |
|                         |                      | (                                              | STA<br>30 INC |       |      |   | IOLE<br>D RIN |   |   |   |  |
| •                       |                      | DATE 10/08/20                                  | DWG.          | NO. 4 | 09.1 |   |               |   |   |   |  |