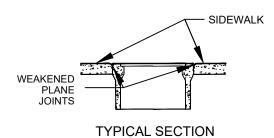

## **NOTES**

- 1. PROVIDE A MINIMUM OF 8" AROUND ALL BOXES. ANY BOX SHALL NOT BE PLACED WITHIN 3'-3" OF FIRE HYDRANTS IN DRIVEWAYS OR DRIVEWAY APRONS. THIS DRAWINGS IS NOT INTENDED TO LIMIT THE NUMBER OF BOXES BETWEEN DRIVEWAYS TO TWO.
- 2. FOR WATER SERVICE BOXES, REFER TO UDACS PLATE 1-7.
- 3. WHEN INSTALLED WITHIN PEDESTRIAN ACCESS ROUTES, TOP OF MANHOLE COVERS SHALL HAVE NO VERTICAL SURFACE DISCONTINUITIES GREATER THAN 1/4" WITH ADJACENT SURFACE, HAVE NO GAPS GREATER THAN 1/2" REGARDLESS OF CONSTRUCTION TOLERANCES, AND BE FIRM, STABLE, AND SLIP RESISTANT.