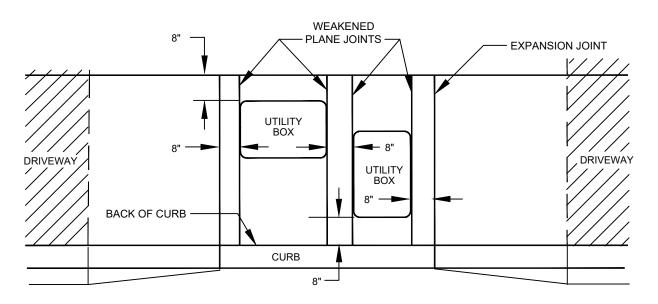

## UTILITY BOXES BETWEEN DRIVEWAYS

## **NOTES**

- 1. PROVIDE A MINIMUM OF 8" AROUND ALL BOXES. ANY BOX SHALL NOT BE PLACED WITHIN 3'-3" OF FIRE HYDRANTS IN DRIVEWAYS OR DRIVEWAY APRONS. THIS DRAWINGS IS NOT INTENDED TO LIMIT THE NUMBER OF BOXES BETWEEN DRIVEWAYS TO TWO.
- 2. FOR WATER SERVICE BOXES, REFER TO UDACS PLATE 1-7.
- 3. WHEN INSTALLED WITHIN PEDESTRIAN ACCESS ROUTES, TOP OF MANHOLE COVERS SHALL HAVE NO VERTICAL SURFACE DISCONTINUITIES GREATER THAN 1/4" WITH ADJACENT SURFACE, HAVE NO GAPS GREATER THAN 1/2" REGARDLESS OF CONSTRUCTION TOLERANCES, AND BE FIRM, STABLE, AND SLIP RESISTANT.