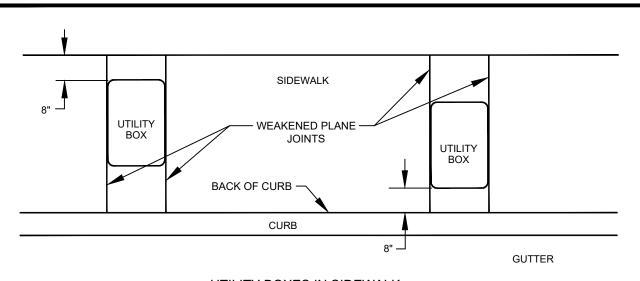

## **UTILITY BOXES IN SIDEWALK**

## **NOTES**

- 1. PROVIDE A MINIMUM OF 8" AROUND ALL BOXES. ANY BOX SHALL NOT BE PLACED WITHIN 3'-3" OF FIRE HYDRANTS IN DRIVEWAYS OR DRIVEWAY APRONS. THIS DRAWINGS IS NOT INTENDED TO LIMIT THE NUMBER OF BOXES BETWEEN DRIVEWAYS TO TWO.
- 2. FOR WATER SERVICE BOXES, REFER TO UDACS PLATE 1-7.
- 3. WHEN INSTALLED WITHIN PEDESTRIAN ACCESS ROUTES, TOP OF MANHOLE COVERS SHALL HAVE NO VERTICAL SURFACE DISCONTINUITIES GREATER THAN 1/4" WITH ADJACENT SURFACE, HAVE NO GAPS GREATER THAN 1/2" REGARDLESS OF CONSTRUCTION TOLERANCES, AND BE FIRM, STABLE, AND SLIP RESISTANT.