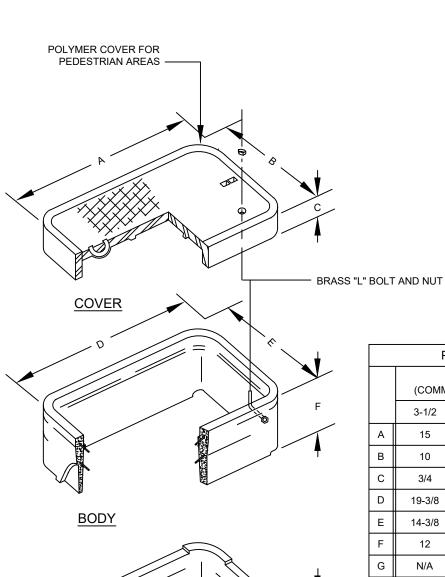

**EXTENSION** 

AS SPECIFIED BY THE ENGINEER

| PULL BOX |                                  |        |        |  |  |  |  |  |  |
|----------|----------------------------------|--------|--------|--|--|--|--|--|--|
|          | SIZE<br>(COMMERCIAL DESIGNATION) |        |        |  |  |  |  |  |  |
|          | 3-1/2                            | 5      | 7      |  |  |  |  |  |  |
| Α        | 15                               | 21-3/4 | 30-5/8 |  |  |  |  |  |  |
| В        | 10                               | 11-3/4 | 17-5/8 |  |  |  |  |  |  |
| С        | 3/4                              | 2      | 2      |  |  |  |  |  |  |
| D        | 19-3/8                           | 25     | 34-3/4 |  |  |  |  |  |  |
| Е        | 14-3/8                           | 15     | 21-3/4 |  |  |  |  |  |  |
| F        | 12                               | 12     | 12     |  |  |  |  |  |  |
| G        | N/A                              | 10-1/4 | 11-1/2 |  |  |  |  |  |  |

NOMINAL DIMENSION IN INCHES

## **NOTES**

G

- COVERS INSTALLED IN TRAFFIC AND OPEN AREAS ACCESSIBLE TO TRAFFIC SHALL BE PER STANDARD DRAWING NO. 327.
- 2. SEE STANDARD DRAWING NO. 323 FOR COVER GROUNDING.
- 3. TOP OF UTILITY BOXES INSTALLED IN SIDEWALK SHALL HAVE NO VERTICAL SURFACE DISCONTINUITIES GREATER THAN 1/4" WITH ADJACENT SIDEWALK, HAVE NO GAPS GREATER THAN 1/2" REGARDLESS OF CONSTRUCTION TOLERANCES, AND BE FIRM, STABLE, AND SLIP RESISTANT.