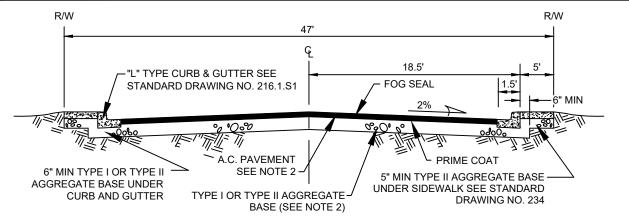

## RESIDENTIAL TWO-WAY LOCAL OR CUL-DE-SAC (LOTS 40' WIDE OR LESS)

## <u>NOTES</u>

- 1. FINAL A.C. PAVEMENT SURFACE SHALL BE 1/4" MAXIMUM ABOVE LIP OF GUTTER AFTER COMPACTION, EXCEPT WHERE THERE IS OVERLAP WITH PEDESTRIAN ACCESS ROUTES. CONNECTIONS BETWEEN PAVEMENT SURFACES, GUTTERS, AND CURB RAMPS WITHIN PEDESTRIAN ACCESS ROUTES SHALL HAVE NO VERTICAL SURFACE DISCONTINUITIES GREATER THAN 1/4", REGARDLESS OF CONSTRUCTION TOLERANCES.
- STRUCTURAL SECTION SHALL BE IN ACCORDANCE WITH STANDARD SPECIFICATION SECTION 401 AND STANDARD DRAWING NO. 200.1.
- 3. HOMES ADJACENT TO THIS STREET SECTION MAY REQUIRE SPRINKLERS PER AGENCY FIRE CODE.