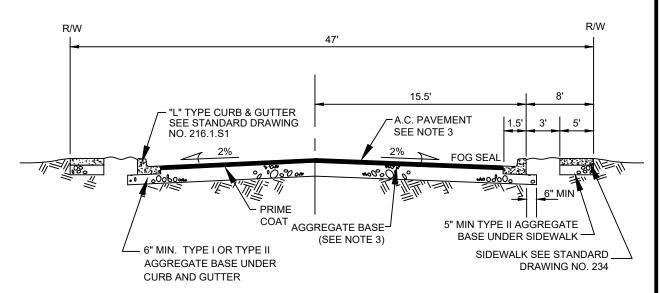

## RESIDENTIAL TWO-WAY LOCAL OR CUL-DE-SAC (LOTS GREATER THAN 40' WIDE - SEE NOTE 3)

## <u>NOTES</u>

- 1. FINAL A.C. PAVEMENT SURFACE SHALL BE 1/4" MAXIMUM ABOVE LIP OF GUTTER AFTER COMPACTION, EXCEPT WHERE THERE IS OVERLAP WITH PEDESTRIAN ACCESS ROUTES. CONNECTIONS BETWEEN PAVEMENT SURFACES, GUTTERS, AND CURB RAMPS WITHIN PEDESTRIAN ACCESS ROUTES SHALL HAVE NO VERTICAL SURFACE DISCONTINUITIES GREATER THAN 1/4", REGARDLESS OF CONSTRUCTION TOLERANCES.
- STRUCTURAL SECTION SHALL BE IN ACCORDANCE WITH STANDARD SPECIFICATION SECTION 401 AND STANDARD DRAWING NO. 200.1.
- 3. HOMES ADJACENT TO THIS STREET SECTION MAY REQUIRE SPRINKLERS PER AGENCY FIRE CODE.