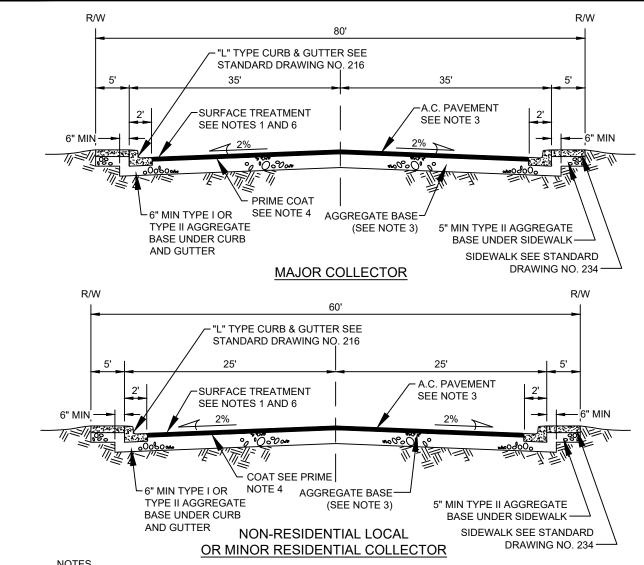

## **NOTES**

- 1. FINAL A.C. PAVEMENT TO BE 1/2" MAXIMUM ABOVE LIP OF GUTTER AFTER COMPACTION, EXCEPT WHERE THERE IS OVERLAP WITH PEDESTRIAN ACCESS ROUTES. CONNECTIONS BETWEEN PAVEMENT SURFACES, GUTTERS, AND CURB RAMPS WITHIN PEDESTRIAN ACCESS ROUTES SHALL HAVE NO VERTICAL SURFACE DISCONTINUITIES GREATER THAN 1/4", REGARDLESS OF CONSTRUCTION TOLERANCES.
- 2. THE GRADE BREAK OCCURRING IN THE CROSS SECTION SHALL FALL BETWEEN DRIVING LANES.
- 3. STRUCTURAL SECTION SHALL BE IN ACCORDANCE WITH STANDARD SPECIFICATION SECTION 401 AND STANDARD DRAWING NOS. 200 AND 200.1.
- ®\H\L\M 4. PRIME COAT IS NOT REQUIRED IN LAS VEGAS, HENDERSON, MESQUITE OR BOULDER CITY WHEN A.C. THICKNESS ≥5 IN.
  - (B)(H)(M) 5. 4 INCH MINIMUM THICKNESS REQUIRED IN HENDERSON, MESQUITE AND BOULDER CITY.
    - 6. THE FINAL A.C. PAVEMENT SURFACE MATERIAL REQUIREMENTS ARE:

| JURISDICTION | A.C. PAVEMENT SURFACE MATERIAL  |  |  |  |  |  |  |
|--------------|---------------------------------|--|--|--|--|--|--|
| CLV, NLV     | 1-INCH UTACS (80-FT OR GREATER) |  |  |  |  |  |  |
| CC, MES, BC  | FOG SEAL                        |  |  |  |  |  |  |
| HEN          | FOG SEAL AND/OR OPEN GRADE      |  |  |  |  |  |  |

|     |                                | AGENCY APPRO                                   | OVED                     | B       | С         | Ĥ | Û | (M) | N | R |  |
|-----|--------------------------------|------------------------------------------------|--------------------------|---------|-----------|---|---|-----|---|---|--|
|     | SPECIFICATION REFERENCE        | UNIFORM STANDARD DRAWINGS<br>CLARK COUNTY AREA |                          |         |           |   |   |     |   |   |  |
| 302 | AGGREGATE BASE                 |                                                |                          |         |           |   |   |     |   |   |  |
| 401 | BITUMINOUS PAVEMENT            |                                                |                          | COL     | COLLECTOR |   |   |     |   |   |  |
| 406 | PRIME COAT                     | URE                                            | BAN AREA STREET SECTIONS |         |           |   |   |     |   |   |  |
| 407 | FOG COAT                       | ľ                                              | E SID                    | IDEWALK |           |   |   |     |   |   |  |
| 413 | BITUMINOUS GAP GRADED PAVEMENT |                                                |                          |         |           |   |   |     |   |   |  |
| 501 | CONCRETE                       | DATE 01-09-20                                  | DWG.                     | NO. 2   | 205       |   |   |     |   |   |  |