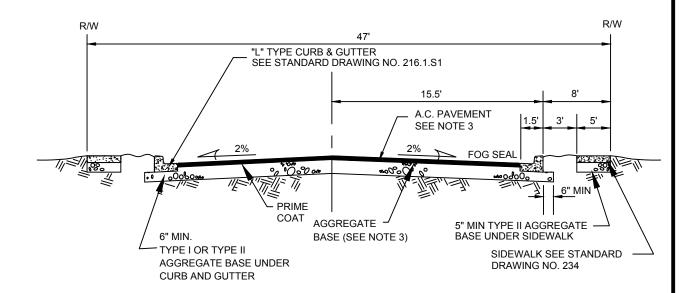

## RESIDENTIAL TWO-WAY LOCAL OR CUL-DE-SAC (LOTS GREATER THAN 40' WIDE - SEE NOTE 3)

## NOTES:

- 1. FINAL A.C. PAVEMENT SURFACE SHALL BE 1/4" MAXIMUM ABOVE LIP OF GUTTER. PAVEMENT SHALL BE FLUSH WITH LIP AT SIDEWALK RAMPS.
- STRUCTURAL SECTION SHALL BE IN ACCORDANCE WITH STANDARD SPECIFICATION SECTION 401 AND STANDARD DRAWING NO. 200.1.
- 3. HOMES ADJACENT TO THIS STREET SECTION MAY REQUIRE SPRINKLERS PER ENTITY FIRE CODE.