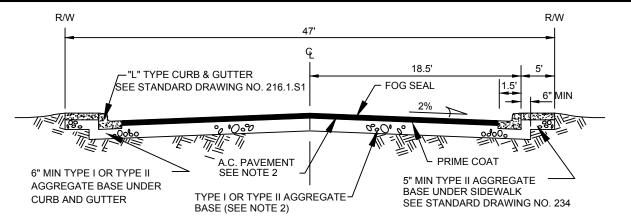

## RESIDENTIAL TWO-WAY LOCAL OR CUL-DE-SAC (LOTS 40' WIDE OR LESS)

## NOTES:

- 1. FINAL A.C. PAVEMENT SURFACE SHALL BE 1/4" MAXIMUM ABOVE LIP OF GUTTER. PAVEMENT SHALL BE FLUSH WITH LIP AT SIDEWALK RAMPS.
- STRUCTURAL SECTION SHALL BE IN ACCORDANCE WITH STANDARD SPECIFICATION SECTION 401 AND STANDARD DRAWING NO. 200.1.
- 3. HOMES ADJACENT TO THIS STREET SECTION MAY REQUIRE SPRINKLERS PER ENTITY FIRE CODE.